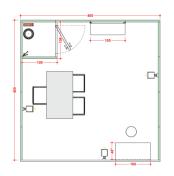

#### STRUCTURE

Deep red carpet set down with nylon protection sheet White painted wood panels H 300 cm White painted upper board H 40 cm White painted columns cm 20x20 Store room cm 100x100 with lockable leaf door

#### **ELECTRICAL EQUIPMENT**

N. 3 Led spotlights 30 W

N. 1 multiple socket 220V inside the store room (absorption up to 1,5 kw)

#### **FURNITURE**

N. 1 white rectangular table cm 135x75

N. 3 white chairs

N. 3 shelves cm 100x30 mounted on aluminum racks at cm 110, 140 e 170 above the ground - for a different positioning, please contact BF Servizi by December 15<sup>th</sup> 2021,

N. 1 white info desk cm 100x48.5x100H - customizable front cm 100x98,5H (extra)

N. 1 stool

N. 1 coat rack

N. 1 waste basket