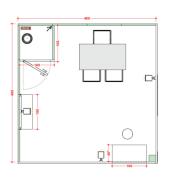

#### STRUCTURE

Deep red carpet set down with nylon protection sheet White painted wood panels H 300 cm White painted upper board H 40 cm White painted columns cm 20x20 Store room cm 100x100 with lockable leaf door

#### **ELECTRICAL EQUIPMENT**

N. 3 Led spotlights 30 W

N. 1 multiple socket 220V inside the store room (absorption up to 1,5 kw)

#### **FURNITURE**

N. 1 white rectangular table cm 135x75

N. 3 white chairs

N. 3 shelves cm 100x30 mounted on aluminum racks at cm 110, 140 e 170 above the ground - for a different positioning, please contact BF Servizi by December 15<sup>th</sup> 2021,

N. 1 white info desk cm 100x48.5x100H - customizable front cm 100x98,5H (extra)

N. 1 stool

N. 1 coat rack

N. 1 waste basket