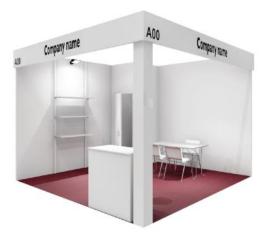

## ST185 Prototype of 16 m<sup>2</sup> with 2 open sides

#### STRUCTURE

Deep red carpet set down with nylon protection sheet White painted wood panels H 300 cm White painted upper board H 40 cm White painted columns cm 20x20 Store room cm 100x100 with lockable leaf door

#### **ELECTRICAL EQUIPMENT**

N. 3 Led spotlights 30 W

N. 1 multiple socket 220V inside the store room (absorption up to 1,5 kw)

#### **GRAPHICS**

N. 1 sign for each open side with Exhibiting Company Name in black Arial cut vinyl

#### **FURNITURE**

N. 1 white rectangular table cm 135x75

N. 3 white chairs

N. 3 shelves cm 100x30 mounted on aluminum racks at cm 110, 140 e 170 above the ground - for a different positioning, please contact BF Servizi by December 15<sup>th</sup> 2021,

N. 1 white info desk cm 100x48.5x100H - customizable front cm 100x98,5H (extra)

N. 1 stool

N. 1 coat rack

N. 1 waste basket