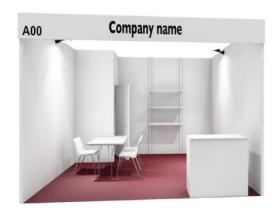

#### STRUCTURE

Deep red carpet set down with nylon protection sheet White painted wood panels H 300 cm White painted upper board H 40 cm White painted columns cm 20x20 Store room cm 100x100 with lockable leaf door

#### **GRAPHICS**

N. 1 sign for each open side with Exhibiting Company Name in black Arial cut vinyl

#### **FURNITURE**

N. 1 white rectangular table cm 135x75

N. 3 white chairs

N. 3 shelves cm 100x30 mounted on aluminum racks at cm 110, 140 e 170 above the ground - for a different positioning, please contact BF Servizi by December 15<sup>th</sup> 2021,

N. 1 white info desk cm 100x48.5x100H - customizable front cm 100x98,5H (extra)

N. 1 stool

N. 1 coat rack

N. 1 waste basket